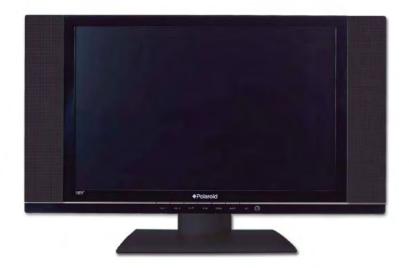

# 19"/ 48cm HD-Ready Wide-Screen LCD TV FLA-1911B





#### **IMPORTANT SAFETY INSTRUCTIONS**

## **WARNING**

To reduce the risk of fire or electric shock, do not expose this equipment to rain or moisture.



#### CAUTION

RISK OF ELECTRIC SHOCK DO NOT OPEN



CAUTION: TO AVOID THE RISK OF ELECTRIC SHOCK,

DO NOT REMOVE COVER (OR BACK).

NO USER-SERVICEABLE PARTS INSIDE.

REFER SERVICING TO QUALIFIED SERVICE PERSONNEL.



This symbol is intended to alert the user to avoid the risk of electric shock, do not disassemble this equipment by anyone except a qualified service personnel.



This symbol is intended to alert the user to the presence of important operating and maintenance instructions in the literature accompanying the appliance.

#### CAUTION

Use of controls or adjustments or performance of procedures other than those specified here